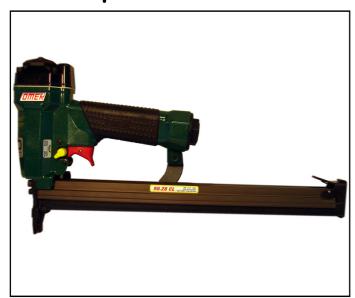

## 90.28CL

#### Air Stapler

#### Specifications:

Length: 380mm Height: 215mm Width: 55mm Weight: 1.5kg Magazine capacity: 220 staples Air Pressure: 60-100psi

AUCKLAND 34 Lansford Cres Avondale Ph (09) 828 2019 Fax (09) 828 2017

TAURANGA 3/94 Newton Rd Mt Maunganui (07) 575 0088 (07) 575 6546

### State of the Art Pneumatic stapler

#### Features:

- Long magazine increases productivity
- Contact or Sequential operation
- Quick bottom loading magazine
- Strong and light weight die cast body

Designed for use in trellis & garden edging industries in many different applications. The contact safety mechanism enables fast driving of fasteners. A simple turn of a lever transforms this tool to sequential safety operation for accurate detailed work.

The 90.28CL has a bottom loading magazine which holds upwards of 220 staples. Its narrow nose allows for accurate placement of staples.

The 90.28CL drives: 18 gauge staples

| Product Code                         |            |                 | Length       |
|--------------------------------------|------------|-----------------|--------------|
| Galvanised                           | Galvanised | Stainless Steel |              |
| SX5035-10MM                          |            | 410MA-S         | 10mm         |
| SX5035-12MM<br>SX5035-16MM           | 416MA      | 416MA-S         | 12mm         |
| 2V3032-10ININI                       | 410IVIA    | 418MA-S         | 16mm<br>18mm |
| SX5035-19MM                          | 419MA      |                 | 19mm         |
| SX5035-22MM                          | 422MA      | 422MA-S         | 22mm         |
| SX5035-25MM                          | 425MA      | 425MA-S         | 25mm         |
| SX5035-28MM                          | 428MA      | 428MA-S         | 28mm         |
| Also drives: Divergent Point staples |            |                 |              |
|                                      | 415MA-DP   | 415MA-DP-S      | 15mm         |
|                                      |            | 416MA-DP-S      | 16mm         |
|                                      | 418MA-DP   | 418MA-DP-S      | 18mm         |
|                                      | 422MA-DP   | 422MA-DP-S      | 22mm         |